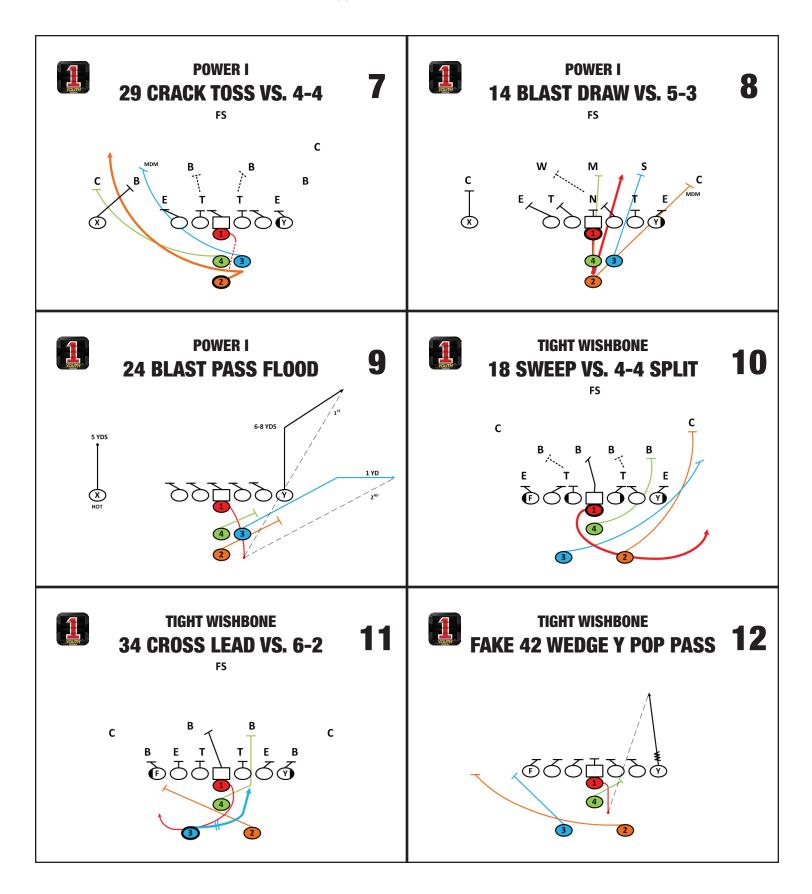

#### POWER I 29 CRACK TOSS VS. 4-4

**O-LINE:** ZONE BLOCKING. HEAD UP TO PLAYSIDE. IF UNCOVERED, WORK DOUBLE TEAM PLAYSIDE TO  $2^{ND}$  LEVEL.

QB: OPEN WEAKSIDE, TOSS TO 2 BACK.

TE'S: CUTOFF BACKSIDE.

**2 BACK:** QUICK JAB WEAK, CATCH TOSS THEN SWEEP COURSE.

**3 BACK:** SWEEP COURSE, BLOCK MOST DANGEROUS MAN.

4 BACK: SWEEP COURSE, BLOCK CORNER.

#### POWER I 14 BLAST DRAW VS. 5-3

**O-LINE:** MAN BLOCKING. IF UNCOVERED, WORK BACKSIDE. HANG 2 PLAYSIDE BACKERS.

QB: DROP BACK, SELL PASS, FOLLOW LEAD BLOCKERS.

- **TE'S:** BLOCK END TO 2<sup>ND</sup> LEVEL. HANG 2 PLAYSIDE BACKERS.
- **2 BACK:** BLOCK FORCE DEFENDER TO MOST DANGEROUS MAN.

**3 BACK:** LEAD BLOCK ON 1<sup>ST</sup> LB PLAYSIDE.

4 BACK: LEAD BLOCK ON 2ND PLAYSIDE LB.

FS

POWER I 24 BLAST PASS FLOOD

9

**O-LINE:** SLIDE PROTECTION WEAK.

**QB:** FAKE BLAST HANDOFF, READ CORNER TO FLAT. BACKSIDE HITCH IF HOT VS BLITZ.

TE'S: 6-8 YARD CORNER.

X: 5 YARD HITCH. HOT.

**2 BACK:** FAKE 24 BLAST, BLOCK EDGE.

3 BACK: FAKE 24 BLAST, RUN 1 YARD FLAT ROUTE.

4 BACK: BLOCK 1<sup>ST</sup> THING OFF TACKLES EDGE.

#### TIGHT WISHBONE **10** 18 SWEEP VS. 4-4 SPLIT

**O-LINE:** ZONE BLOCKING. HANG PLAYSIDE 2ND LEVEL DEFENDER FOR FULLBACK.

**QB:** OPEN WEAKSIDE, FOLLOW BLOCKERS ON SWEEP COURSE.

TE'S: SAME RULES AS O-LINE.

2 BACK: BLOCK CORNER.

**3 BACK:** SWEEP COURSE, BLOCK MOST DANGEROUS MAN.

4 BACK: BLOCK PLAYSIDE 2ND LEVEL DEFENDER.

#### TIGHT WISHBONE 34 CROSS LEAD VS. 6-2 11

O-LINE: MAN BLOCKING. HANG PLAYSIDE 2<sup>ND</sup> LEVEL DEFENDER FOR FULLBACK.

QB: OPEN PLAYSIDE, HAND OFF TO 3 BACK, BOOT AWAY.

TE'S: SAME RULES AS O-LINE.

2 BACK: CROSS BLOCK BACKSIDE.

3 BACK: LEAD COURSE, TAKE HANDOFF.

**4 BACK:** LEAD BLOCK ON FIRST DEFENDER ON THE 2<sup>ND</sup> LEVEL PLAYSIDE.

FS

С

FS

# TIGHT WISHBONE12FAKE 42 WEDGE Y POP PASS

**O-LINE:** WEDGE BLOCKING.

QB: FAKE FB DIVE, STAY LOW, DUMP PASS TO Y.

**TE'S:** FAKE WEDGE BLOCK, THEN RELEASE TO OPEN AREA. **F:** WEDGE BLOCKING.

2 BACK: FAKE SWEEP WEAKSIDE.

**3 BACK:** BLOCK 1<sup>ST</sup> THING OFF TACKLES EDGE.

**4 BACK:** FAKE DIVE, BLOCK FIRST THING TO SHOW.

SHOOT 18 KEEP VS. 5-2

3

15

**O-LINE:** ZONE BLOCKING. IF UNCOVERED, DOUBLE TEAM PLAYSIDE TO 2ND LEVEL. HANG WIDEST DEFENDER OF THE L.O.S.