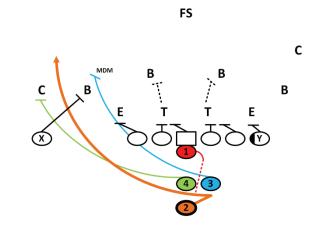

#### SHOOT MAX DEEP PASS

**O-LINE:** MAN BLOCKING.

QB: 5 STEP DROP. READ GO ROUTE TO DEEP POST.

Y: RUN GO ROUTE.

F: RUN DEEP POST.

- 2 BACK: BLOCK HEAD UP TO INSIDE GAP.
- **3 BACK:** GO IN SHORT MOTION. BLOCK ANYTHING THAT SHOWS.

4 BACK: BLOCK BACKSIDE OFF TACKLES EDGE.