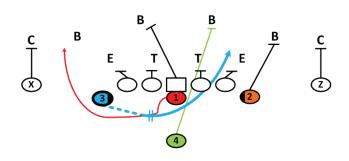

#### **DOUBLE WING 38 SWEEP HB PASS**

O-LINE: BLOCK HEAD UP TO PLAYSIDE. PULLING TACKLE: SET PLAYSIDE EDGE OR PICK UP ANY LEAKAGE

- QB: OPEN WEAKSIDE, QUICK TOSS TO 3 BACK, FAKE SWEEP AND BLOCK MDM.
- TE'S: PLAYSIDE: RUN 1 YD FLAT ROUTE, POSSIBLE QUICK THROW. BACKSIDE: CUT OFF.
- 2 BACK: RUN 6-8 YARD CORNER ROUTE. \*SNEAK THROUGH AND GET LOST IN TRAFFIC
- 3 BACK: GO IN SHORT MOTION, CATCH THE TOSS, RUN SWEEP COURSE, THROW CORNER ROUTE IF OPEN, THEN LOOK TO FLAT, TO RUN THE BALL.
- 4 BACK: SWEEP COURSE BLOCKING FOR MOST DANGEROUS MAN.