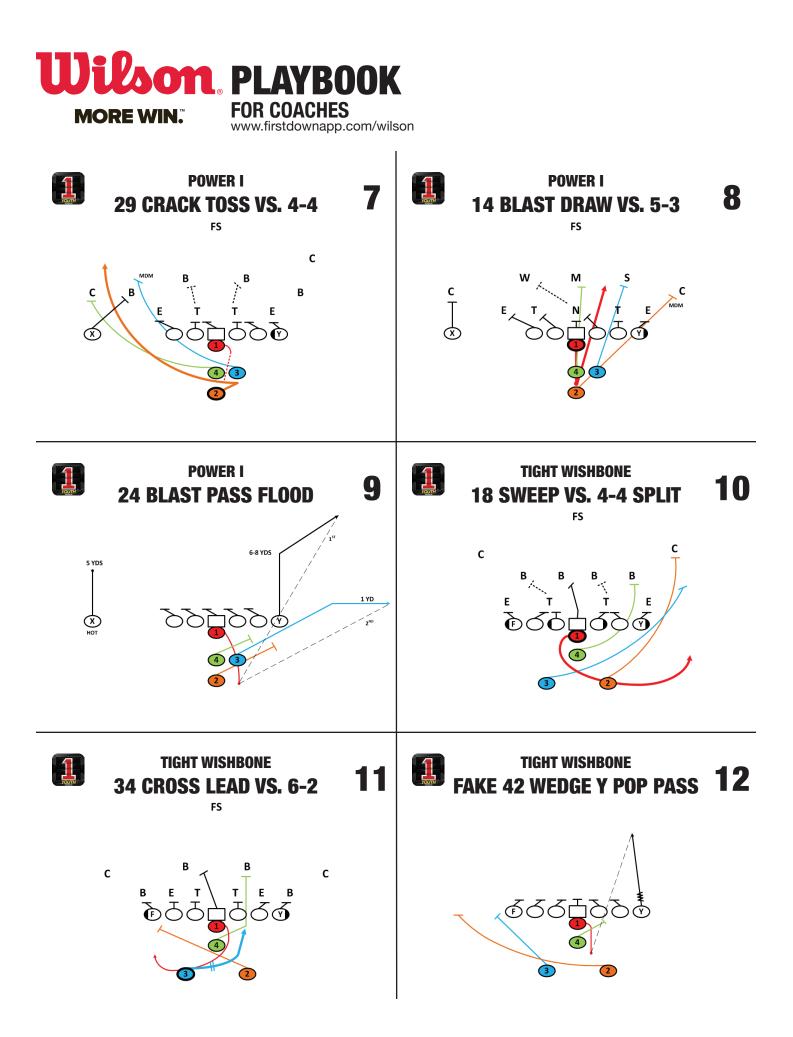

#### POWER I 29 CRACK TOSS VS. 4-4

**O-LINE:** ZONE BLOCKING. HEAD UP TO PLAYSIDE. IF UNCOVERED, WORK DOUBLE TEAM PLAYSIDE TO  $2^{ND}$  LEVEL.

QB: OPEN WEAKSIDE, TOSS TO 2 BACK.

TE'S: CUTOFF BACKSIDE.

**2 BACK:** QUICK JAB WEAK, CATCH TOSS THEN SWEEP COURSE.

**3 BACK:** SWEEP COURSE, BLOCK MOST DANGEROUS MAN.

4 BACK: SWEEP COURSE, BLOCK CORNER.