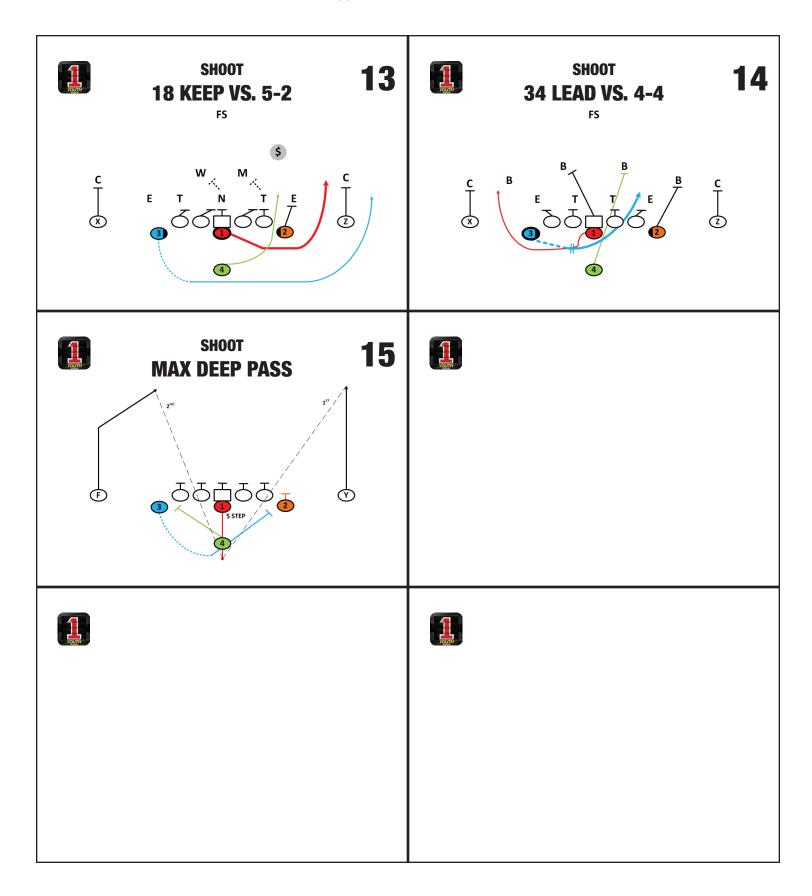

**3 BACK:** BLOCK 1<sup>ST</sup> THING OFF TACKLES EDGE.

**4 BACK:** FAKE DIVE, BLOCK FIRST THING TO SHOW.

SHOOT 18 KEEP VS. 5-2

3

15

**O-LINE:** ZONE BLOCKING. IF UNCOVERED, DOUBLE TEAM PLAYSIDE TO 2ND LEVEL. HANG WIDEST DEFENDER OF THE L.O.S.

**QB:** RUN 18 SERIES COURSE, FAKE HANDOFF TO 4 BACK. KEEP AND RUN TO DAYLIGHT.

Z: BLOCK CORNER.

X: BLOCK CORNER.

- 2 BACK: SAME RULE AS O-LINE. BLOCK THE WIDEST ON L.O.S.
- ${\bf 3}$  BACK: GO IN SHORT MOTION. RUN SWEEP OPTION COURSE. KEEP GOOD RELATION TO QB.
- 4 BACK: RUN 4 HOLE COURSE. FAKE HANDOFF.

#### SHOOT **14** 34 LEAD VS. 4-4

**O-LINE:** MAN BLOCKING. HANG 2 PLAYSIDE BACKERS FOR THE PULLERS.

PULLING GUARD: PULL FOR 1ST PLAYSIDE BACKER. PULLING TACKLE: PULL FOR 2ND PLAYSIDE BACKER.

**QB:** OPEN PLAYSIDE, HAND OFF TO 4 BACK AND FOLLOW 3 BACK WEAKSIDE.

Y: BLOCK CORNER.

F: BLOCK CORNER.

2 BACK: CUT OFF INSIDE DEFENDER.

- 3 BACK: GO IN SHORT MOTION. RUN SWEEP COURSE WEAKSIDE.
- **4 BACK:** JAB STEP(S) WEAKSIDE, LET 3 BACK CLEAR AND COME OFF HIS BACK PLAYSIDE FOR HANDOFF.

#### SHOOT MAX DEEP PASS

**O-LINE:** MAN BLOCKING.

QB: 5 STEP DROP. READ GO ROUTE TO DEEP POST.

Y: RUN GO ROUTE.

F: RUN DEEP POST.

- 2 BACK: BLOCK HEAD UP TO INSIDE GAP.
- **3 BACK:** GO IN SHORT MOTION. BLOCK ANYTHING THAT SHOWS.

4 BACK: BLOCK BACKSIDE OFF TACKLES EDGE.