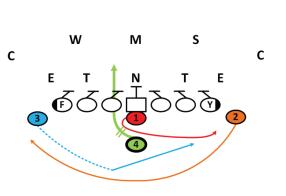

#### **DOUBLE WING** 43 WEDGE VS. 5-3

**O-LINE: WEDGE BLOCKING** 

**QB:** OPEN PLAYSIDE, HAND OFF TO FULL BACK, AND BOOT AWAY.

- TE'S: PLAYSIDE: WEDGE BLOCKING. BACKSIDE: WEDGE BLOCKING.
- 2 BACK: GET DEPTH, FAKE END AROUND
- **3 BACK:** GO IN SHORT MOTION, SELL RUN WEAKSIDE
- 4 BACK: LINE UP 1 TO 2 YARDS BEHIND QB. TAKE HANDOFF PLAYSIDE.