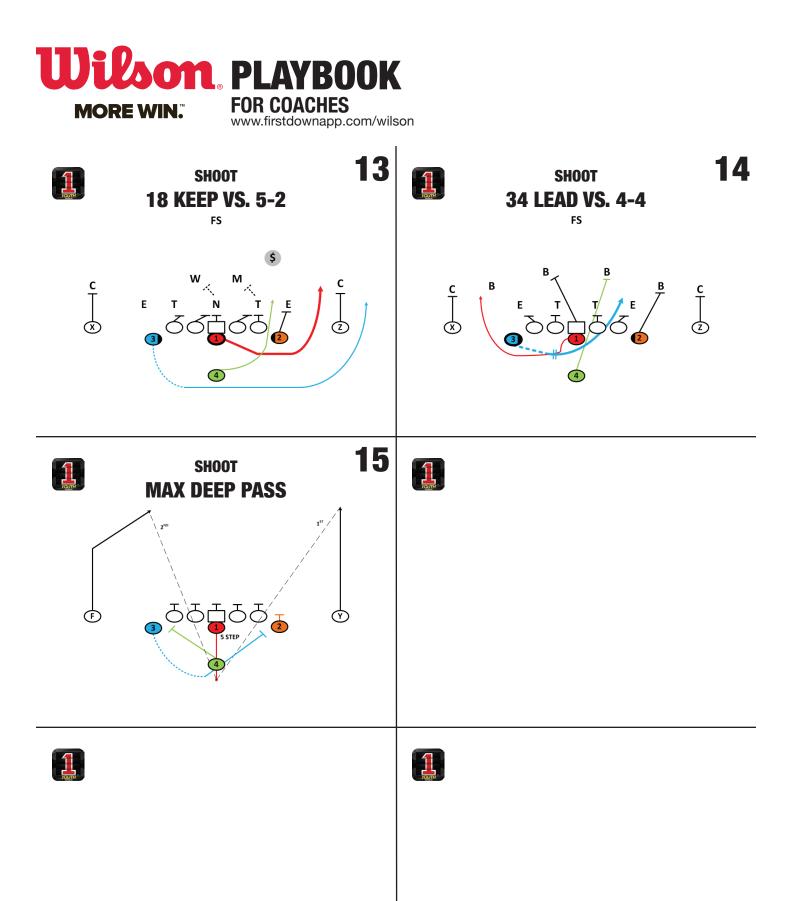

**QB:** RUN 18 SERIES COURSE, FAKE HANDOFF TO 4 BACK. KEEP AND RUN TO DAYLIGHT.

Z: BLOCK CORNER.

X: BLOCK CORNER.

- 2 BACK: SAME RULE AS O-LINE. BLOCK THE WIDEST ON L.O.S.
- ${\bf 3}$  BACK: GO IN SHORT MOTION. RUN SWEEP OPTION COURSE. KEEP GOOD RELATION TO QB.
- 4 BACK: RUN 4 HOLE COURSE. FAKE HANDOFF.