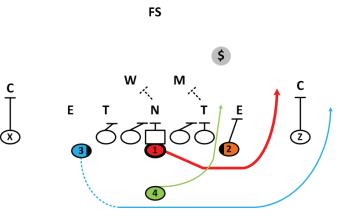

#### **DOUBLE WING** 38 SWEEP VS. 6-2

**O-LINE:** TRACK BLOCKING HEAD UP TO BACKSIDE. BACKSIDE PULLING TACKLE PULL FOR PLAYSIDE 2ND LEVEL DEFENDER.

- **QB:** OPEN WEAK, QUICK TOSS TO 3 BACK, THEN LEAD BLOCK FOR CORNER OR WIDEST DEFENDER
- TE'S: PLAYSIDE: TRACK BLOCKING HEAD UP TO BACKSIDE. BACKSIDE: CUT OFF.
- 2 BACK: TRACK BLOCKING HEAD UP TO BACKSIDE.
- 3 BACK: GO IN SHORT MOTION, CATCH THE TOSS, RUN SWEEP COURSE.
- 4 BACK: SWEEP COURSE BLOCKING FOR MOST DANGEROUS MAN.