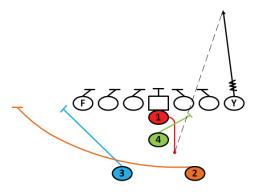

#### JUMBO FAKE MIKE PASS Z CORNER

**O-LINE:** TRACK BLOCKING, STAY ON COURSE AND BLOCK WHO SHOWS UP. SELL THE RUN.

**QB:** OPEN WEAKSIDE, DOWNHILL FAKE TO 2 BACK. BOOT AWAY. READ CORNER ROUTE, TO SLOW FLAT, TO RUN.

**TE'S: Y:** SLAM DOWN ON DEFENDER INSIDE OF YOU, TURN AND RUN TO FLAT **BACKSIDE:** SAME RULES AS O-LINE.

2 BACK: DOWNHILL COURSE, FAKE HANDOFF.

- **Z:** INSIDE RELEASE TO FAKE CUTOFF, THEN RUN 6-8 YARD CORNER ROUTE.
- 4 BACK: DOWNHILL LEAD BLOCK PLAYSIDE.