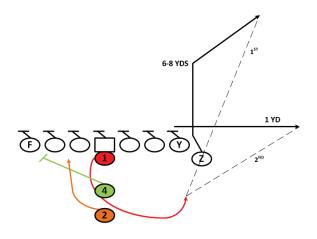

#### JUMBO FAKE MIKE PASS Z CORNER

**O-LINE:** TRACK BLOCKING, STAY ON COURSE AND BLOCK WHO SHOWS UP. SELL THE RUN.

**QB:** OPEN WEAKSIDE, DOWNHILL FAKE TO 2 BACK. BOOT AWAY. READ CORNER ROUTE, TO SLOW FLAT, TO RUN.

**TE'S: Y:** SLAM DOWN ON DEFENDER INSIDE OF YOU, TURN AND RUN TO FLAT **BACKSIDE:** SAME RULES AS O-LINE.

2 BACK: DOWNHILL COURSE, FAKE HANDOFF.

- **Z:** INSIDE RELEASE TO FAKE CUTOFF, THEN RUN 6-8 YARD CORNER ROUTE.
- 4 BACK: DOWNHILL LEAD BLOCK PLAYSIDE.