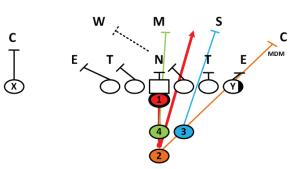

#### **DOUBLE WING** 43 WEDGE VS. 5-3

**O-LINE: WEDGE BLOCKING** 

**QB:** OPEN PLAYSIDE, HAND OFF TO FULL BACK, AND BOOT AWAY.

- TE'S: PLAYSIDE: WEDGE BLOCKING. BACKSIDE: WEDGE BLOCKING.
- 2 BACK: GET DEPTH, FAKE END AROUND
- **3 BACK:** GO IN SHORT MOTION, SELL RUN WEAKSIDE
- 4 BACK: LINE UP 1 TO 2 YARDS BEHIND QB. TAKE HANDOFF PLAYSIDE.