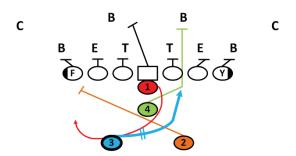

#### **DOUBLE WING** 38 SWEEP VS. 6-2

**O-LINE:** TRACK BLOCKING HEAD UP TO BACKSIDE. BACKSIDE PULLING TACKLE PULL FOR PLAYSIDE 2ND LEVEL DEFENDER.

- **QB:** OPEN WEAK, QUICK TOSS TO 3 BACK, THEN LEAD BLOCK FOR CORNER OR WIDEST DEFENDER
- TE'S: PLAYSIDE: TRACK BLOCKING HEAD UP TO BACKSIDE. BACKSIDE: CUT OFF.
- 2 BACK: TRACK BLOCKING HEAD UP TO BACKSIDE.
- 3 BACK: GO IN SHORT MOTION, CATCH THE TOSS, RUN SWEEP COURSE.
- 4 BACK: SWEEP COURSE BLOCKING FOR MOST DANGEROUS MAN.