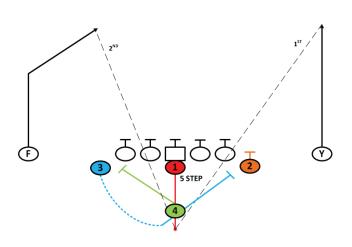

#### SHOOT MAX DEEP PASS

**O-LINE:** MAN BLOCKING.

QB: 5 STEP DROP. READ GO ROUTE TO DEEP POST.

Y: RUN GO ROUTE.

F: RUN DEEP POST.

- 2 BACK: BLOCK HEAD UP TO INSIDE GAP.
- **3 BACK:** GO IN SHORT MOTION. BLOCK ANYTHING THAT SHOWS.

4 BACK: BLOCK BACKSIDE OFF TACKLES EDGE.