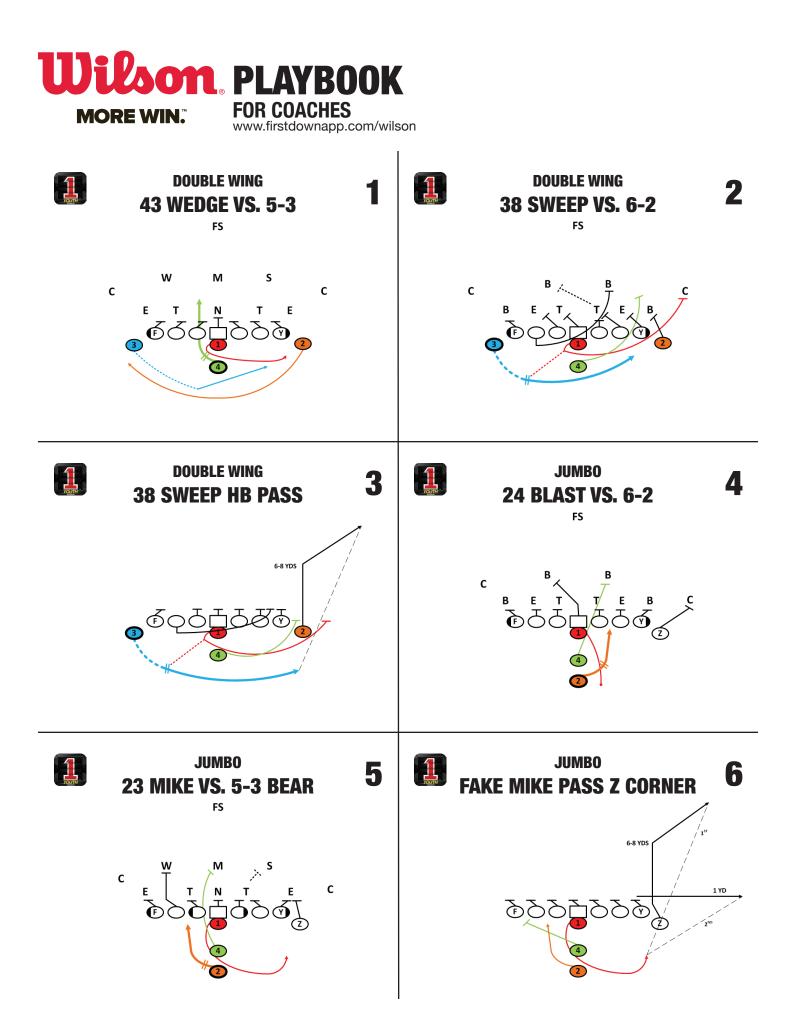

#### **DOUBLE WING** 43 WEDGE VS. 5-3

**O-LINE: WEDGE BLOCKING** 

**QB:** OPEN PLAYSIDE, HAND OFF TO FULL BACK, AND BOOT AWAY.

- TE'S: PLAYSIDE: WEDGE BLOCKING. BACKSIDE: WEDGE BLOCKING.
- 2 BACK: GET DEPTH, FAKE END AROUND
- **3 BACK:** GO IN SHORT MOTION, SELL RUN WEAKSIDE
- 4 BACK: LINE UP 1 TO 2 YARDS BEHIND QB. TAKE HANDOFF PLAYSIDE.