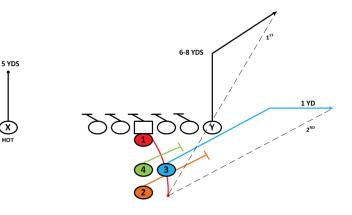

#### **DOUBLE WING 38 SWEEP HB PASS**

O-LINE: BLOCK HEAD UP TO PLAYSIDE. PULLING TACKLE: SET PLAYSIDE EDGE OR PICK UP ANY LEAKAGE

- QB: OPEN WEAKSIDE, QUICK TOSS TO 3 BACK, FAKE SWEEP AND BLOCK MDM.
- TE'S: PLAYSIDE: RUN 1 YD FLAT ROUTE, POSSIBLE QUICK THROW. BACKSIDE: CUT OFF.
- 2 BACK: RUN 6-8 YARD CORNER ROUTE. \*SNEAK THROUGH AND GET LOST IN TRAFFIC
- 3 BACK: GO IN SHORT MOTION, CATCH THE TOSS, RUN SWEEP COURSE, THROW CORNER ROUTE IF OPEN, THEN LOOK TO FLAT, TO RUN THE BALL.
- 4 BACK: SWEEP COURSE BLOCKING FOR MOST DANGEROUS MAN.