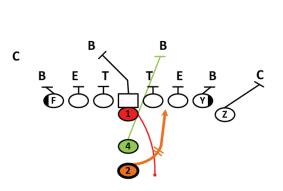

#### **DOUBLE WING** 43 WEDGE VS. 5-3

**O-LINE: WEDGE BLOCKING** 

**QB:** OPEN PLAYSIDE, HAND OFF TO FULL BACK, AND BOOT AWAY.

- TE'S: PLAYSIDE: WEDGE BLOCKING. BACKSIDE: WEDGE BLOCKING.
- 2 BACK: GET DEPTH, FAKE END AROUND
- **3 BACK:** GO IN SHORT MOTION, SELL RUN WEAKSIDE
- 4 BACK: LINE UP 1 TO 2 YARDS BEHIND QB. TAKE HANDOFF PLAYSIDE.