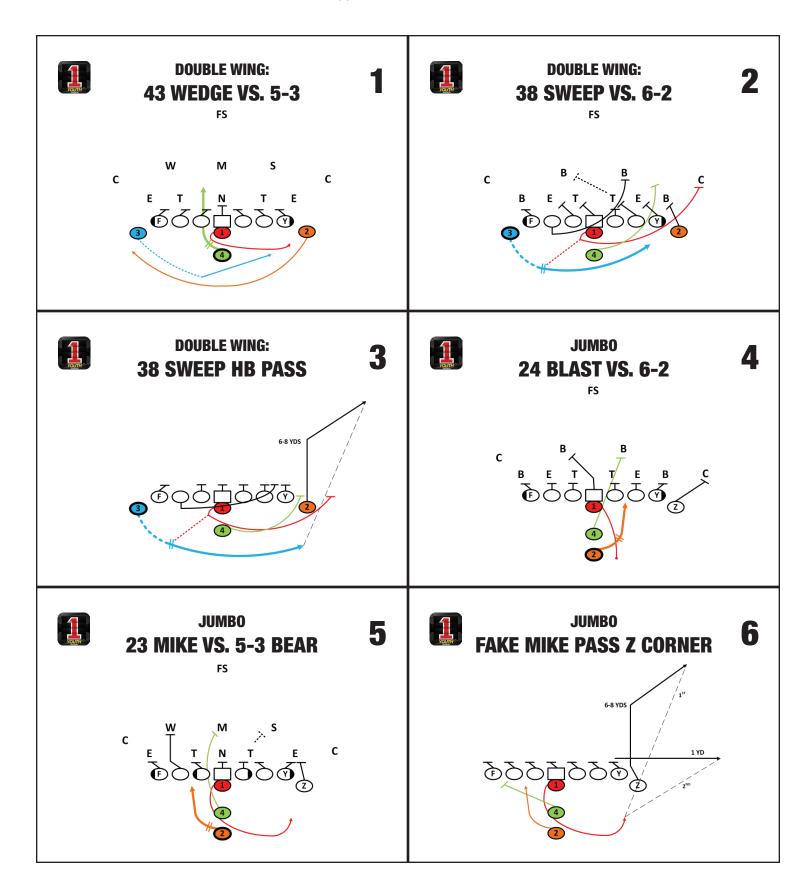

#### **DOUBLE WING** 43 WEDGE VS. 5-3

**O-LINE: WEDGE BLOCKING** 

**QB:** OPEN PLAYSIDE, HAND OFF TO FULL BACK, AND BOOT AWAY.

- TE'S: PLAYSIDE: WEDGE BLOCKING. BACKSIDE: WEDGE BLOCKING.
- 2 BACK: GET DEPTH, FAKE END AROUND
- **3 BACK:** GO IN SHORT MOTION, SELL RUN WEAKSIDE
- 4 BACK: LINE UP 1 TO 2 YARDS BEHIND QB. TAKE HANDOFF PLAYSIDE.

#### **DOUBLE WING** 38 SWEEP VS. 6-2

**O-LINE:** TRACK BLOCKING HEAD UP TO BACKSIDE. BACKSIDE PULLING TACKLE PULL FOR PLAYSIDE 2ND LEVEL DEFENDER.

- **QB:** OPEN WEAK, QUICK TOSS TO 3 BACK, THEN LEAD BLOCK FOR CORNER OR WIDEST DEFENDER
- TE'S: PLAYSIDE: TRACK BLOCKING HEAD UP TO BACKSIDE. BACKSIDE: CUT OFF.
- 2 BACK: TRACK BLOCKING HEAD UP TO BACKSIDE.
- 3 BACK: GO IN SHORT MOTION, CATCH THE TOSS, RUN SWEEP COURSE.
- 4 BACK: SWEEP COURSE BLOCKING FOR MOST DANGEROUS MAN.

#### **DOUBLE WING 38 SWEEP HB PASS**

O-LINE: BLOCK HEAD UP TO PLAYSIDE. PULLING TACKLE: SET PLAYSIDE EDGE OR PICK UP ANY LEAKAGE

- QB: OPEN WEAKSIDE, QUICK TOSS TO 3 BACK, FAKE SWEEP AND BLOCK MDM.
- TE'S: PLAYSIDE: RUN 1 YD FLAT ROUTE, POSSIBLE QUICK THROW. BACKSIDE: CUT OFF.
- 2 BACK: RUN 6-8 YARD CORNER ROUTE. \*SNEAK THROUGH AND GET LOST IN TRAFFIC
- 3 BACK: GO IN SHORT MOTION, CATCH THE TOSS, RUN SWEEP COURSE, THROW CORNER ROUTE IF OPEN, THEN LOOK TO FLAT, TO RUN THE BALL.
- 4 BACK: SWEEP COURSE BLOCKING FOR MOST DANGEROUS MAN.

#### ЈИМВО 24 BLAST VS. 6-2

Л

6

**O-LINE:** MAN BLOCKING. IF UNCOVERED, DOUBLE TEAM PLAYSIDE TO 2<sup>ND</sup> LEVEL. HANG 2<sup>ND</sup> PLAYSIDE LB FOR FULLBACK.

QB: OPEN PLAYSIDE, DOWNHILL HANDOFF TO 2 BACK.

## JUMBO **5 3 MIKE VS. 5-3 BEAR**

**O-LINE:** MAN BLOCKING. IF UNCOVERED, DOUBLE TEAM PLAYSIDE TO 2<sup>ND</sup> LEVEL. HANG 2<sup>ND</sup> PLAYSIDE LB FOR THE 4 BACK.

**QB:** OPEN PLAYSIDE, DOWNHILL HANDOFF TO 2 BACK, BOOT AWAY.

#### JUMBO FAKE MIKE PASS Z CORNER

**O-LINE:** TRACK BLOCKING, STAY ON COURSE AND BLOCK WHO SHOWS UP. SELL THE RUN.

**QB:** OPEN WEAKSIDE, DOWNHILL FAKE TO 2 BACK. BOOT AWAY. READ CORNER ROUTE, TO SLOW FLAT, TO RUN.