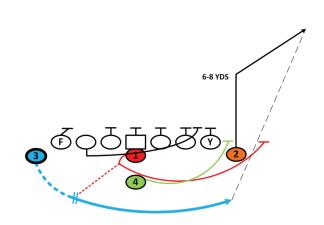

#### **DOUBLE WING 38 SWEEP HB PASS**

O-LINE: BLOCK HEAD UP TO PLAYSIDE. PULLING TACKLE: SET PLAYSIDE EDGE OR PICK UP ANY LEAKAGE

- QB: OPEN WEAKSIDE, QUICK TOSS TO 3 BACK, FAKE SWEEP AND BLOCK MDM.
- TE'S: PLAYSIDE: RUN 1 YD FLAT ROUTE, POSSIBLE QUICK THROW. BACKSIDE: CUT OFF.
- 2 BACK: RUN 6-8 YARD CORNER ROUTE. \*SNEAK THROUGH AND GET LOST IN TRAFFIC
- 3 BACK: GO IN SHORT MOTION, CATCH THE TOSS, RUN SWEEP COURSE, THROW CORNER ROUTE IF OPEN, THEN LOOK TO FLAT, TO RUN THE BALL.
- 4 BACK: SWEEP COURSE BLOCKING FOR MOST DANGEROUS MAN.